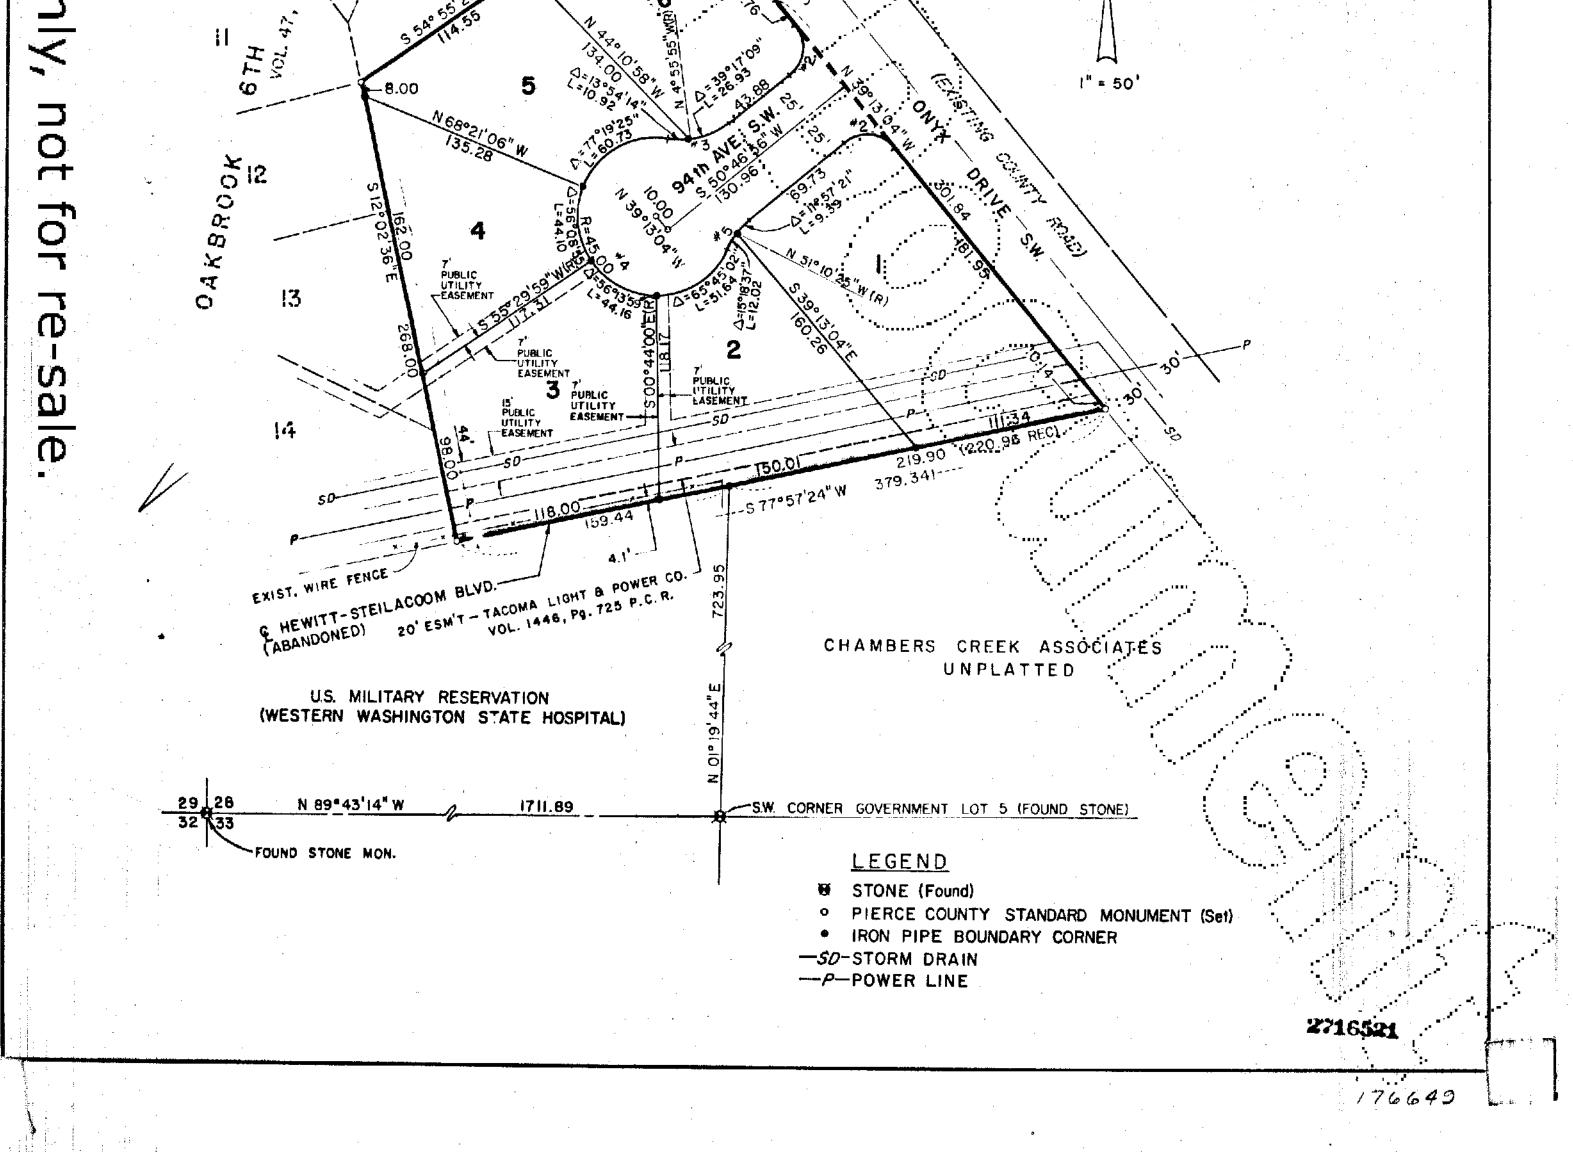

## NOTE :

A PERPETUAL UTILITY EASEMENT (PU.E.) SEVEN FEET WIDE ALONG THE BOUTH LOT LINE OF LOT 4 AND SEVEN FEET WIDE ALONG THE NORTH LOT LINE OF LOT 3 IS GRANTED TO PIERCE COUNTY WITH A RIGHT OF IMMEDIATE ENTRY AND CONTINUED ACCESS FOR THE PURPOSE OF CONSTRUCTION, IMPROVEMENT, MAINTENANCE AND REPAIR OF SEWER LINES, MANHOLES AND OTHER APPURTENANT SEWER STRUCTURES, OVER, UNDER, ALONG AND ACROSS.

8

ADD'N.

| CURVE | DATA | TABLE |
|-------|------|-------|
|       |      |       |

ъP

۸Ò

| Number | Delta        | Rodius | Arc    | Tan   |
|--------|--------------|--------|--------|-------|
| 1      | 015°22'50"   | 470.00 |        |       |
| 2      | 090°00'00"   | 20.00  | 31.42  | 20.00 |
| 3      | 048° 11' 23" | 45.00  | 37.85  | 20.12 |
| 4      | 255°27'21"   | 45.00  | 200.63 |       |
| 5      | 027°15'58"   | 45.00  | 21.41  | 10.91 |

2

SHEET 2 OF 2

6