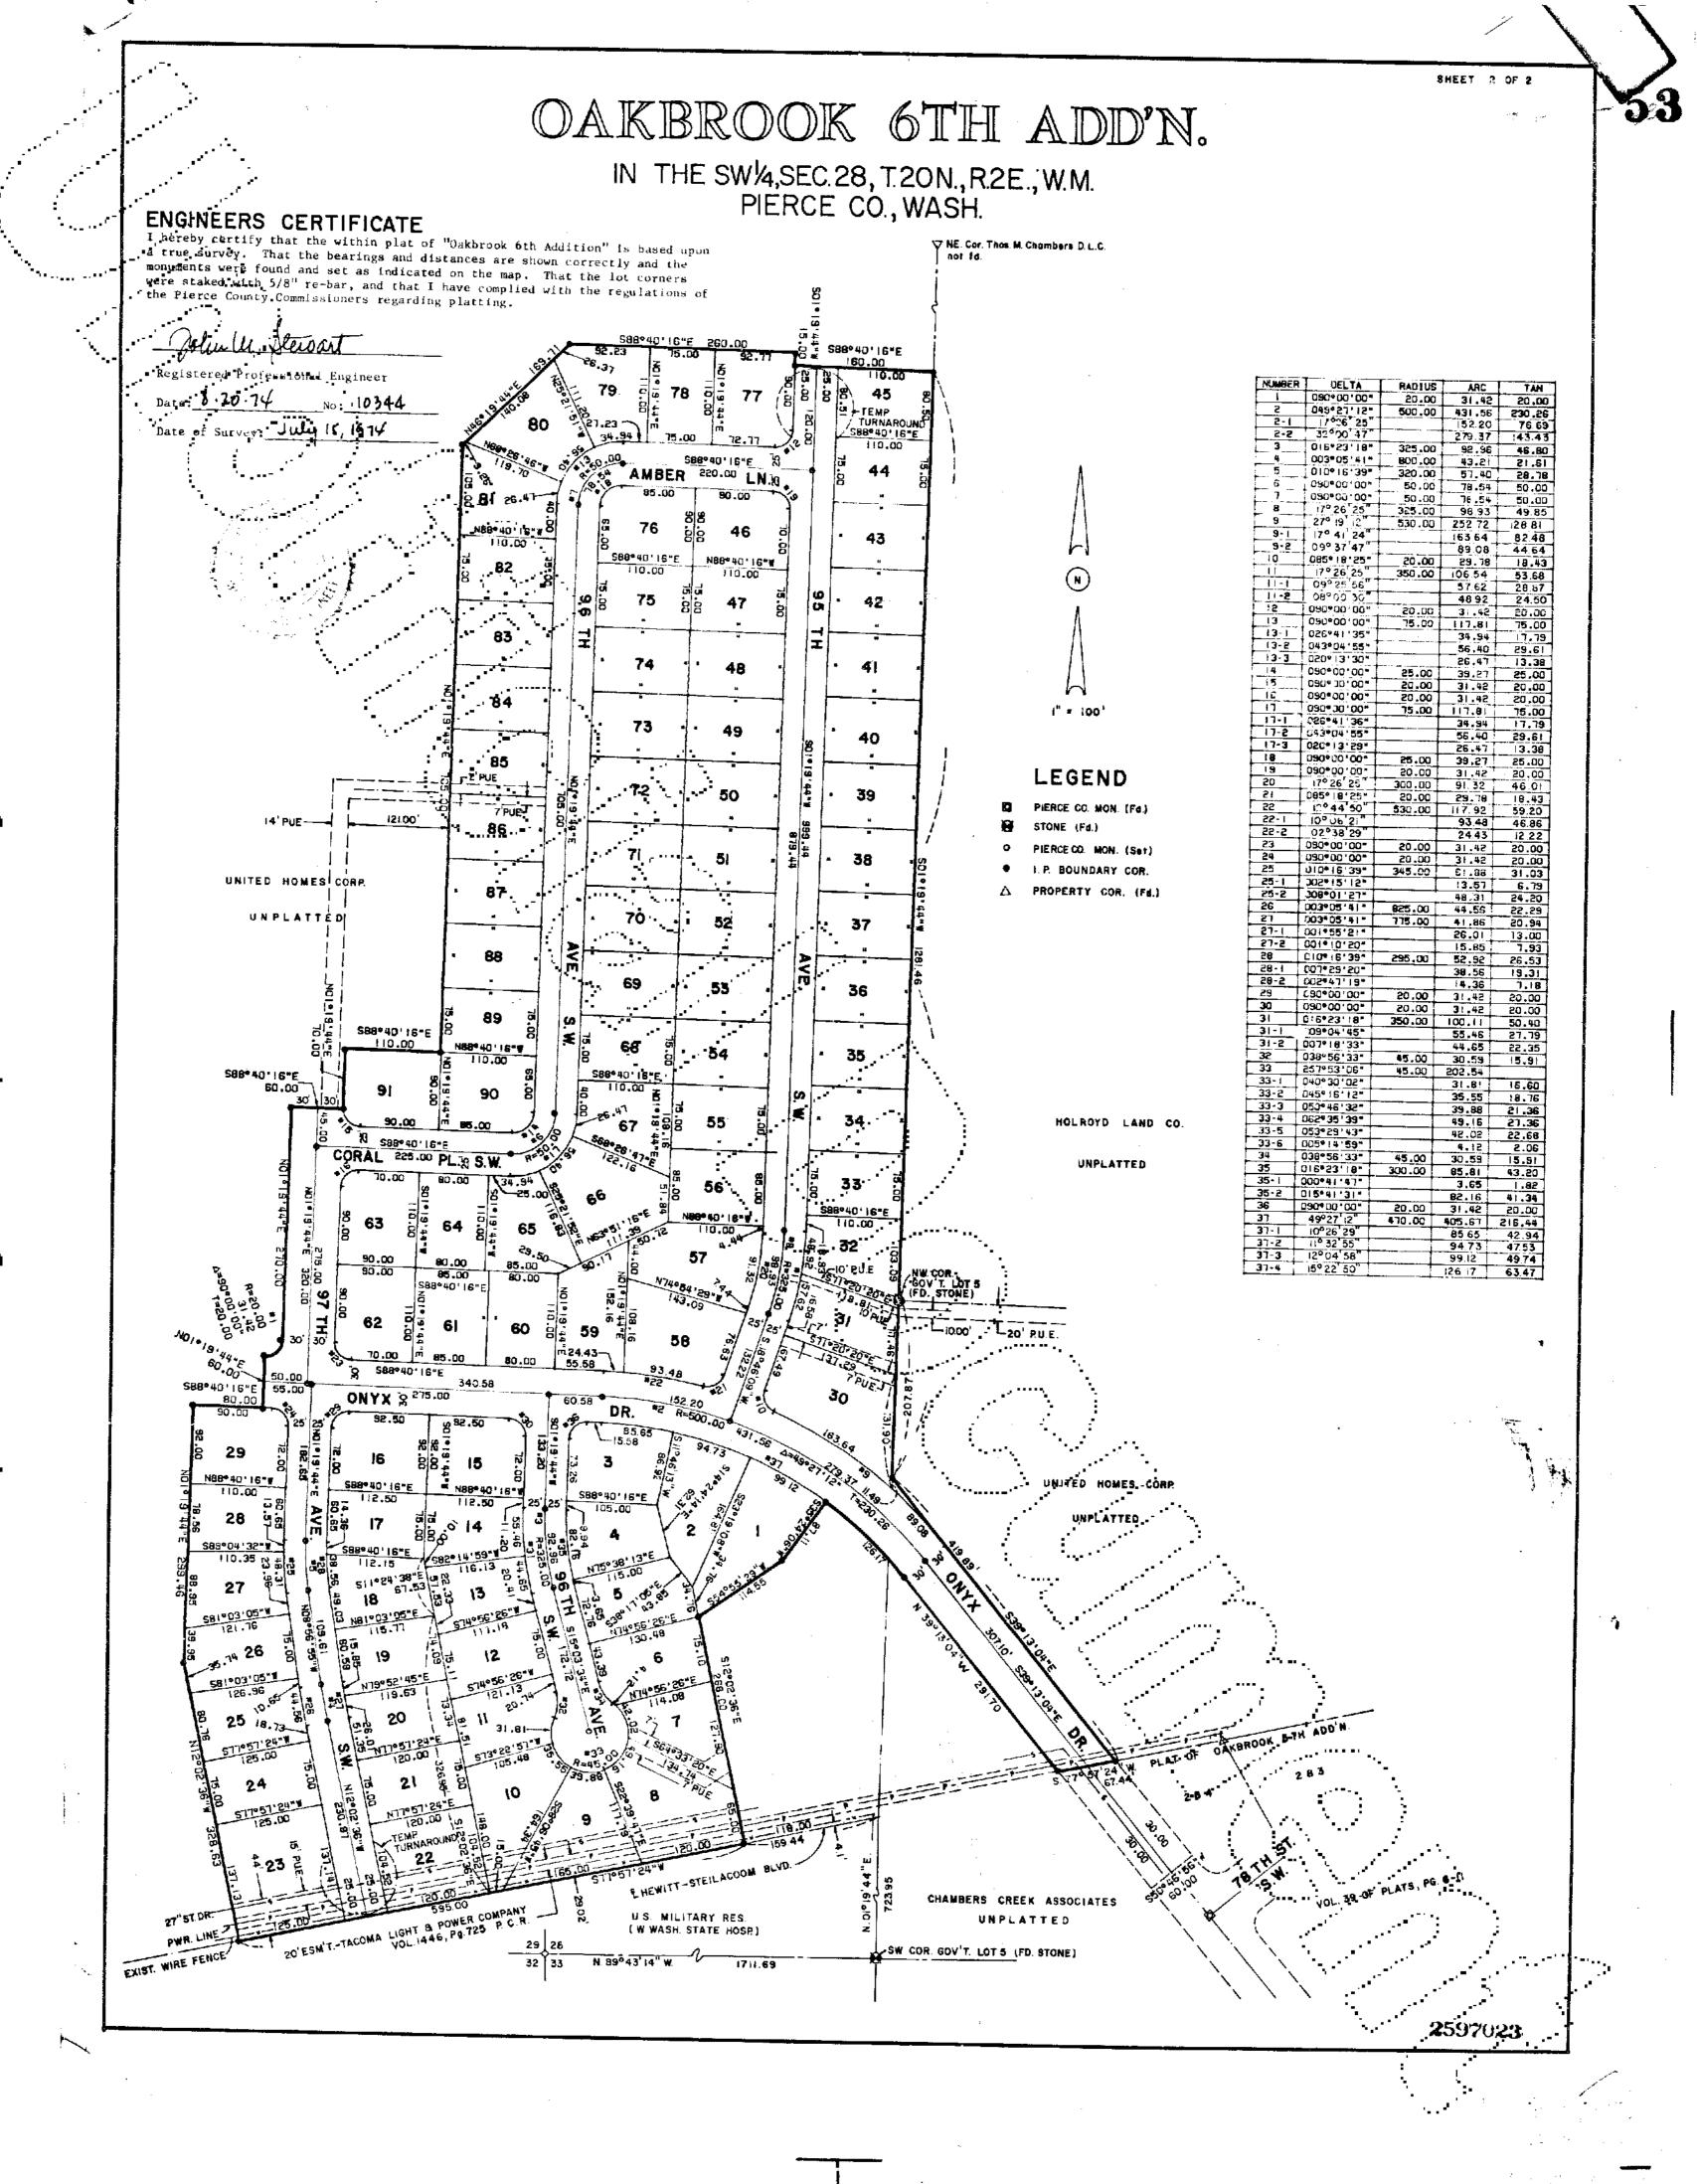

## OAKBROOK 6TH ADDITION DIVISION 2

IN THE SW1/4, SEC. 28, T. 20 N., R.2 E., W.M. PIERCE CO., WASH.

## NOTE :

A PERPETUAL UTILITY EASEMENT (PU.E.) SEVEN FEET WIDE ALONG THE BOUTH LOT LINE OF LOT 4 AND SEVEN FEET WIDE ALONG THE NORTH LOT LINE OF LOT 3 IS GRANTED TO PIERCE COUNTY WITH A RIGHT OF IMMEDIATE ENTRY AND CONTINUED ACCESS FOR THE PURPOSE OF CONSTRUCTION, IMPROVEMENT, MAINTENANCE AND REPAIR OF SEWER LINES, MANHOLES AND OTHER APPURTENANT SEWER STRUCTURES, OVER, UNDER, ALONG AND ACROSS.

8

ADD'N.

| CURVE | DATA | TABLE |
|-------|------|-------|
|       |      |       |

ъP

۸Ò

| Number | Delta        | Rodius | Arc    | Tan   |
|--------|--------------|--------|--------|-------|
| 1      | 015°22'50"   | 470.00 |        |       |
| 2      | 090°00'00"   | 20.00  | 31.42  | 20.00 |
| 3      | 048° 11' 23" | 45.00  | 37.85  | 20.12 |
| 4      | 255°27'21"   | 45.00  | 200.63 |       |
| 5      | 027°15'58"   | 45.00  | 21.41  | 10.91 |